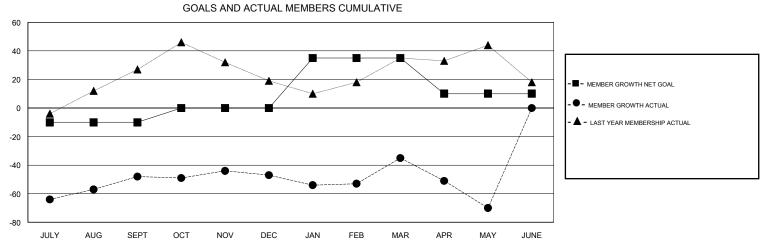

## District 25 G

Results as of: 05/31/2018

| DROPPED CLUBS: 1 |     | 33 CLUBS OF 52 ADDED 1 OR MORE<br>NEW MEMBERS | GENDER DISTRIBUTION           MALE         1,046 (71.45%)           FEMALE         418 (28.55%) |     |
|------------------|-----|-----------------------------------------------|-------------------------------------------------------------------------------------------------|-----|
| DROPPED MEMBERS  |     |                                               | Women Percentage Fiscal Year Goal: 27%                                                          |     |
| DECEASED         | 27  | CLICK HERE FOR CUMULATIVE  MEMBERSHIP DATA    | TOTAL FAMILY UNIT MEMBERS                                                                       | 325 |
| CLUB CANCELLED   | 0   |                                               |                                                                                                 | 165 |
| OTHER            | 144 |                                               | FAMILY MEMBERS PAYING HALF 1  DUES                                                              |     |
| TOTAL            | 171 |                                               |                                                                                                 |     |