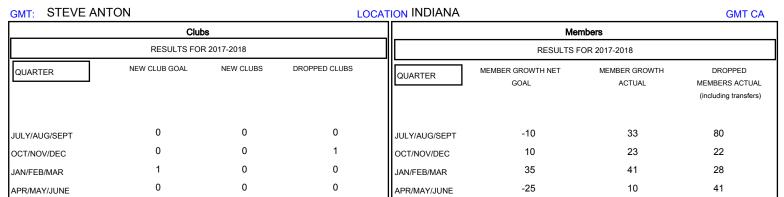

## District 25 G

Results as of: 05/31/2018

| DROPPED CLUBS: 1 |     | 33 CLUBS OF 52 ADDED 1 OR MORE<br>NEW MEMBERS | GENDER DISTRIBUTION           MALE         1,046 (71.45%)           FEMALE         418 (28.55%) |     |
|------------------|-----|-----------------------------------------------|-------------------------------------------------------------------------------------------------|-----|
| DROPPED MEMBERS  |     |                                               | Women Percentage Fiscal Year Goal: 27%                                                          |     |
| DECEASED         | 27  | CLICK HERE FOR CUMULATIVE  MEMBERSHIP DATA    | TOTAL FAMILY UNIT MEMBERS                                                                       | 325 |
| CLUB CANCELLED   | 0   |                                               |                                                                                                 | 165 |
| OTHER            | 144 |                                               | FAMILY MEMBERS PAYING HALF 1  DUES                                                              |     |
| TOTAL            | 171 |                                               |                                                                                                 |     |